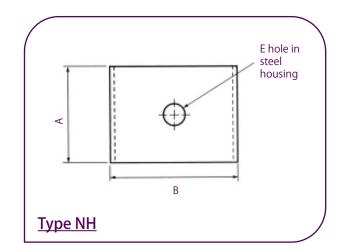

## Neoprene Hangers// Type OM

Type NH neoprene hangers comprise a rubber-in-shear mount located in a steel housing. The mount is moulded from high grade synthetic rubber with added anti-ozone and anti-oxidant agents.

A threaded insert is embedded in the top of the rubber. A load plate (suffix 'L') may be fitted into the steel housing to hold the suspended load to a fixed position during installation.

| <b>Dimensional Data</b> mm |     |    |    |    |    | Weight<br>Range | Nom<br>Defl |
|----------------------------|-----|----|----|----|----|-----------------|-------------|
| Mount Type                 | Α   | В  | С  | D  | E  | Kg              | mm          |
| NH/1                       | 80  | 70 | 70 | 8  | 12 | 9-72            | 4           |
| NH/2                       | 100 | 90 | 90 | 12 | 14 | 18-360          | 5           |
| NH/3                       | 80  | 70 | 70 | 8  | 12 | 9-72            | 9           |
| NH/4                       | 100 | 90 | 90 | 12 | 14 | 18-360          | 10          |