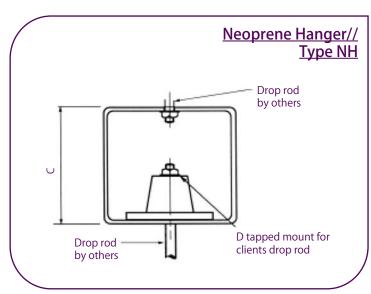

## Neoprene Hangers// Type OM

Type NH neoprene hangers comprise a rubber-in-shear mount located in a steel housing. The mount is moulded from high grade synthetic rubber with added anti-ozone and anti-oxidant agents.

A threaded insert is embedded in the top of the rubber. A load plate (suffix 'L') may be fitted into the steel housing to hold the suspended load to a fixed position during installation.

| <b>Dimensional Data</b> mm |     |    |    |    |    | Weight<br>Range | Nom<br>Defl |
|----------------------------|-----|----|----|----|----|-----------------|-------------|
| Mount Type                 | Α   | В  | С  | D  | E  | Kg              | mm          |
| NH/1                       | 80  | 70 | 70 | 8  | 12 | 9-72            | 4           |
| NH/2                       | 100 | 90 | 90 | 12 | 14 | 18-360          | 5           |
| NH/3                       | 80  | 70 | 70 | 8  | 12 | 9-72            | 9           |
| NH/4                       | 100 | 90 | 90 | 12 | 14 | 18-360          | 10          |