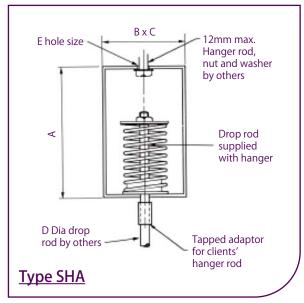

Type SHA is supplied with a drop rod passing through the spring fixed to the top of the spring with a nut. A tapped adaptor is supplied to fit in a drop rod by others.

| Dimensional Data mm |     |     |     |    |    | Weight<br>Range | Nom<br>Defl |
|---------------------|-----|-----|-----|----|----|-----------------|-------------|
| Mount Type          | Α   | В   | С   | D  | E  | Kg              | mm          |
| SH/1/25/1           | 150 | 100 | 80  | -  | 14 | 11-1100         | 25          |
| SH/1/25/2           | 250 | 150 | 100 | -  | 14 | 425-2400        | 25          |
| SH/1/25/1           | 100 | 50  | 50  | 10 | 12 | 7-137           | 15          |
| SH/1/25/2           | 150 | 100 | 80  | 12 | 12 | 11-228          | 25          |
| SH/1/25/3           | 200 | 100 | 100 | 12 | 12 | 34-637          | 25          |
| SH/1/50/1           | 250 | 150 | 80  | 12 | 18 | 11-454          | 50          |
| SH/1/50/2           | 350 | 150 | 100 | 16 | 18 | 45-909          | 50          |
| SH/1/75/1           | 250 | 150 | 80  | 12 | 18 | 11-454          | 75          |
| SH/1/75/2           | 350 | 150 | 100 | 16 | 18 | 455-909         | 75          |
| SH/1/100/1          | 370 | 210 | 180 | 12 | 14 | 11-299          | 100         |
| SH/1/100/2          | 400 | 235 | 250 | 16 | 20 | 300-600         | 100         |
| SH/1/100/3          | 485 | 260 | 300 | 16 | 20 | 601-1600        | 100         |