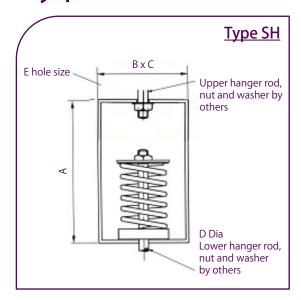

## Spring Hangers// Type SH/SHA

A load plate (suffix 'L') may be fitted to all hangers to hold the suspended load to a fixed position during installation.

Lock nut "B" (M24)

Lock nut "A" (M24)

Type SH spring hangers comprise steel springs mounted in a steel housing. The springs are retained between steel top and bottom load plates. Type SH requires the lower hanger rod to pass through the spring with the rod held on top of the spring with a nut and washer.